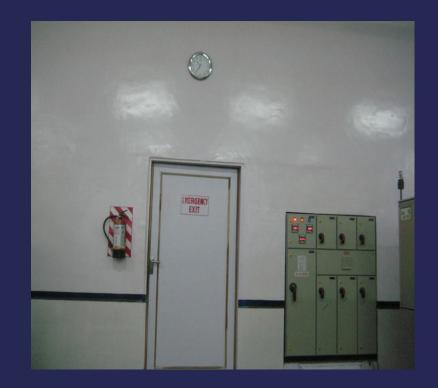

### GMP- Fire-Safety & Guidance Provided

## GMP- Safe, Secure and Hygienic Work Environment

Contact Us

Our Mission

Management Profile

Company Profile

Profile

Product Profile

Our Manufacturing Profile