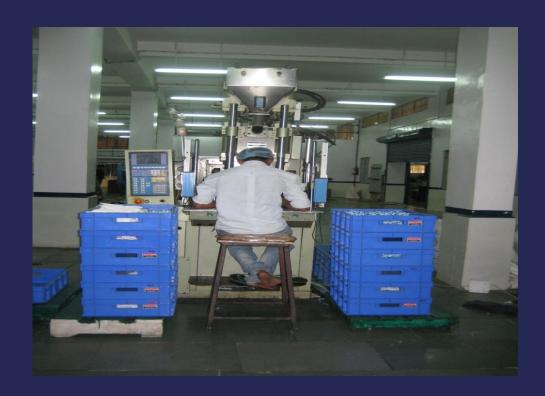

#### QUALITY CONTROL- The Process

Our Mission

Management Profile

Company Profile

Profile

Profile

Profile

Company Profile

Hourly Inspection of Moulded Components is carried out and maintained

In- coming inspection of PM as well is performed

Colorants are also inspected as a part of quality control