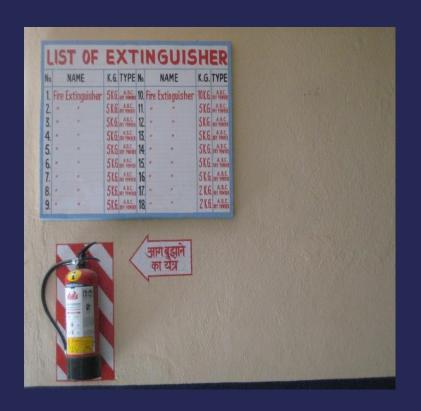

ntact Us



#### PRODUCT PROFILE- Miscellaneous Plastic Products





Our Range of Products also includes Containers for Modelling Dough, Crayons, Plastic dispensers

Our Mission Management Profile Profile Profile Quality Controls Conclusion Contact Us of Controls Profile Prof



# OUR MANUFACTURING PRACTISES





# GMP- Netlon on windows & Bay-Marking









Quality Controls

Customer

Conclusion

Contact Us



# GMP- Segregated Raw Material & Finished Goods Storage





Clean & Separate

U- Shaped Space

Wide Space for Assembly of Products

Organized

Neatly Stacked

Safe

Our Mission Management Profile Profile Profile Profile Quality Controls Conclusion Contact Us of Contact Us of Controls Profile Profile Profile Contact Us of Contact Us o



### GMP- Fire-Safety & Guidance Provided







## GMP- Safe, Secure and Hygienic Work Environment





Contact Us

Our Mission

Management Profile

Company Profile

Profile

Product Profile

Our Manufacturing Profile

Conclusion

Conclusion

Conclusion



#### GMP- Our Practices



Maintenance



- Certifications are available for inspection at all times
- All equipment is regularly inspected, cleaned and maintained in top grade condition



# 5- S awareness

- All staff is trained and made aware of the sort, set-in order, shine, standardize and sustain methodology
- This framework is followed while performing their day to day activities to improve the understanding between employees



# Scrap Disposal

- Strict procedure for Scrap disposal is maintained
- Therefore no finished product which may be defective, any packing materia