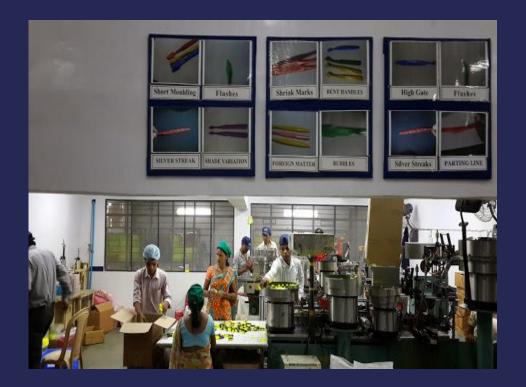

# QUALITY CONTROL- Inspection & Control

| ٨   | /ACHINE :-    |          | R-Tech PRODUCT & PACKAGING (INDIA) P. LTD., DAMAN.  MOLDING DEPARTMENT  HOURLY Q.C. REPORT |            |        |           |              |                     |                |                 |                   |        |  |
|-----|---------------|----------|--------------------------------------------------------------------------------------------|------------|--------|-----------|--------------|---------------------|----------------|-----------------|-------------------|--------|--|
| P   | RODUCT:       |          | SHIFT:                                                                                     |            |        |           |              |                     | DATE:          |                 |                   |        |  |
|     | TIME          | Shot Wt. | Handle Wt.                                                                                 | Cycle Time | Colour | Shrinkage | Half<br>Shot | Colour<br>Variation | Silver<br>Mark | Blocked<br>Hole | Dust in<br>Handle | Remark |  |
|     | 08.00 - 10.00 |          |                                                                                            |            |        |           | (A) E        |                     |                |                 | 0                 |        |  |
|     | 10.00 - 12.00 |          | -1                                                                                         |            |        |           |              |                     |                |                 |                   |        |  |
| DAY | 12.00 - 02.00 |          |                                                                                            |            |        |           |              |                     |                |                 |                   |        |  |
| -   | 02.00 - 04.00 |          |                                                                                            |            |        |           |              |                     |                |                 |                   |        |  |
|     | 04.00 - 06.00 |          |                                                                                            |            |        |           |              |                     |                |                 |                   |        |  |
|     | 06.00 - 08.00 |          |                                                                                            |            |        | 1.        |              |                     |                | -               |                   |        |  |
| -   | 08.00 - 10.00 |          |                                                                                            |            |        |           |              |                     |                |                 |                   |        |  |
|     | 10.00 - 12.00 |          |                                                                                            |            |        |           |              |                     |                |                 |                   |        |  |
|     | 12.00 - 14.00 |          |                                                                                            |            |        |           |              |                     |                |                 |                   |        |  |
| Ž   | 14.00 - 16.00 |          |                                                                                            |            |        | (+        |              |                     |                |                 |                   |        |  |
|     | 16.00 - 18.00 |          |                                                                                            | W-         |        |           |              |                     |                |                 |                   |        |  |
| 1   | 18.00 - 20.00 |          |                                                                                            |            | 100    |           |              |                     |                |                 |                   |        |  |

Hourly Inspection of Moulded Components is carried out and maintained

In- coming inspection of PM as well is performed

Colorants are also inspected as a part of quality control